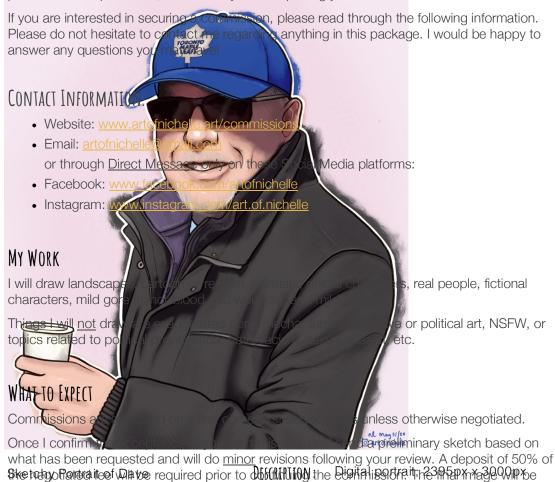

Website: www.artofnichelle.art/commissions

released to you following receipt of full payment.

Email: artofnichelle@gmail.com

Instagram: www.instagram.com/art.of.nichelle

Facebook: www.facebook.com/artofnichelle